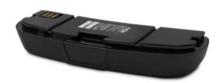

## **OX-ON Battery f/PAPR**

## SHORT DESCRIPTION

The OX-ON Battery for PAPR Comfort is a Li-ion battery that is suitable for the OX-ON Powered Air Comfort turbo unit.

Battery capacity is approximately 9 hours at 170 l/minute.

The charging time is approximately 60 minutes.