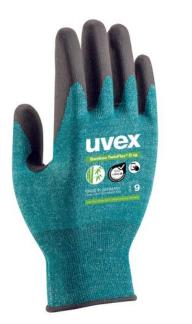

## Product data sheet for uvex bamboo Twinflex

MADE IN GERMANY

## Manufacturer address

UVEX SAFETY Gloves GmbH & Co. KG Elso-Klöver-Str. 6 D-21337 Lüneburg uvex-safety.de The patented Bamboo TwinFlex® technology combines the best of both worlds in one fine 18-gauge cut protection glove (Cut Level D): On the inside of the glove: Wearers experience noticeable comfort for their skin thanks to the natural bamboo fibres. The smooth fit and high moisture absorption with a rapid action provides long-lasting comfort and high wearer acceptance. With a flexible fit thanks to the natural bamboo fibre, the glove adapts precisely to fit the shape of the hand within 3 to 5 minutes of wearing. Keep yourself safe from external hazards: High-performance fibres offer a high level of protection against abrasion and cut hazards. The additional uvex protexxion zone in the area between the thumb and index finger provides double the abrasion resistance (200%) compared to the inside of the glove to increase its service life/durability. Thanks to the Xtra-Grip agua-polymer foam coating, the Bamboo TwinFlex® D xg offers excellent grip in dry and slightly damp/oily conditions.

## Characteristics

- For use with touchscreens
- Good grip
- Very good cutting protection
- · Very good breathability
- Excellent abrasion resistance
- · Long service life
- Good fit

With reinforced thumb crotch, With knitted cuff

Colour

Green