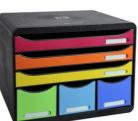

Drawer set with 6 drawers, 3 drawers for storage of A4+ documents and 3 narrow but tall drawers for office stuff.

Landscape format : fits perfectly on shallow cupboard or desktops (external depth 27cm). Ideal for landscape documents like data sheets.Stackable through 4 notches.

Open drawers allow to store documents without opening.Smooth drawer action with stop and label holders (included).