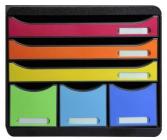

Drawer set with 6 drawers, 3 drawers for storage of A4+ documents and 3 narrow but tall drawers for office stuff.

Landscape format : fits perfectly on shallow cupboard or desktops (external depth 27cm). Ideal for landscape documents like data sheets.Stackable through 4 notches.

Open drawers allow to store documents without opening.Smooth drawer action with stop and label holders (included).