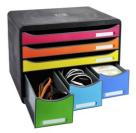

Drawer set with 6 drawers, 3 drawers for storage of A4+ documents and 3 narrow but tall drawers for office stuff.

Landscape format : fits perfectly on shallow cupboard or desktops (external depth 27cm). Ideal for landscape documents like data sheets.Stackable through 4 notches.

Open drawers allow to store documents without opening.Smooth drawer action with stop and label holders (included).