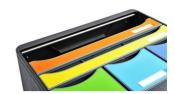

Open drawers allow to store documents without opening.Smooth drawer action with stop and label holders (included).