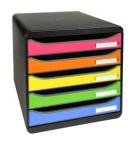

## **Specification**

**Brand :** Exacompta **Colour :** Black/harlequin

Color range: Iderama® (opaque)

Warranty: 25
Base unit: Pack.

Product type: Drawer sets

Drawer set with 5 drawers of 43mm for storage of A4+ documents.

Single piece housing which allows High load.

size fits perfectly on the desk. Stackable through 4 notches.

Open drawers allow to store documents without opening. Smooth drawer action with stop and label holders (included).