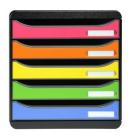

## **Specification**

**Brand :** Exacompta **Colour :** Black/harlequin

Color range: Iderama® (opaque)

Warranty: 25
Base unit: Pack.

Product type: Drawer sets

Drawer set with 5 drawers of 43mm for storage of A4+ documents.

Single piece housing which allows High load.

size fits perfectly on the desk. Stackable through 4 notches.

Open drawers allow to store documents without opening. Smooth drawer action with stop and label holders (included).