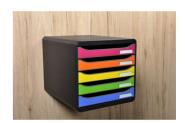

## **Specification**

**Brand :** Exacompta **Colour :** Black/harlequin

Color range: Iderama® (opaque)

Warranty: 25
Base unit: Pack.

Product type: Drawer sets

Drawer set with 5 drawers of 43mm for storage of A4+ documents.

Single piece housing which allows High load.

size fits perfectly on the desk. Stackable through 4 notches.

Open drawers allow to store documents without opening. Smooth drawer action with stop and label holders (included).