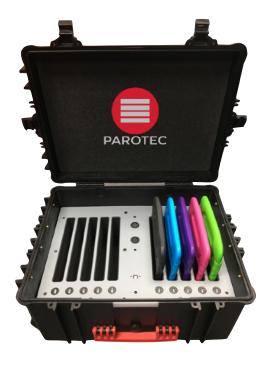

## Parotec "iNsync C95 KIDZ Case"

Parotec "C95 Mobile Case Charge / Charge "N" Sync

10 x Bay to suit devices up to 10.5" display with Rugged "KIDZ" cases

#### **Parotec Mobile Rugged Case Solutions**

iNsync C95 (Manufacturers Code: 53-5820-1-C95-110)

- Designed for housing up to 10 x Tablet Devices fitted within KIDZ Cases up to 10.5"
- Rugged Military Standard Case "MIL-STD 810F/810G in Black finish.
- Dimensions: Length 200mm / Width 26mm / Depth 260mm (additional space for cable to connect)
- Weight (Without devices) 18kgs / (With devices) Approx 22Kgs
- Charge / Charge & Sync using Parotec's own latest USB Intelligent Charging Technology.
- 10 x Slots each slot offers its own inner USB surface connection ports for easy device connectivity.
- 2 x built in wheels & a pull out handle for easy movement of your case.
- 3 x Fold out external carry handles.
- · External Cooling Fans to prevent any overheating during charge mode with lid closed.
- External Sockets: 1 x IEC Power Cable Socket /110v -240v supported
- UK & EU Electronics approved by CASS Industries testing house for Europe : http://www.cassindustries.com
- Every unit is fully PAT Tested before dispatch.
- Each case is packaged and protected within a cardboard outer.
- CE Approved
- ISO 9001: 2015 Certified.
- Designed & Manufactured in the UK