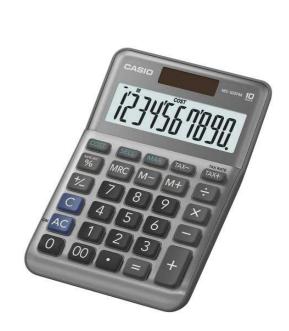

## **MS-100FM**

#### **Calculation functions**

Tax calculation Pro-percentage Mark up with percentage key Cost / sell / margin Sign change (+/-) Key rollover

Memory 3-key memory

## **Product features**

#### Display

10-digit display LC display Function command signs 3-digit comma markers

#### Power

Solar/battery powered Backup battery 1 x LR1130 Auto power off

## Input

Double zero key

### Materials/outer appearance

Plastic keys Metal faceplate Rubber feet

Technical changes and errors excepted. The image sizes do not correspond to the original sizes. The colors may differ slightly from the original.