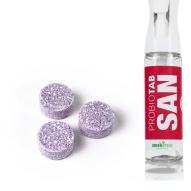

### PROBIO TAB SAN + SPRAY FOR PROBIO TAB

Probiotic sanitary cleaner in tablet format for daily use.