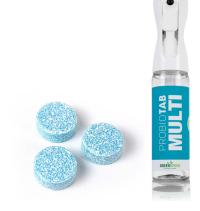

## **PROBIO TAB**

ITERIOR

- 1 tab = 300 ml spray
- For cleaning water-resistant surfaces
- Cleans surfaces and actively combats odours
- Packed per box of 6
- PH 6

#### PROBIO TAB MULTI + SPRAY FOR PROBIO TAB

Probiotic interior cleaner in tablet format for daily use.

ANITAIRY

- 1 tab = 300 ml spray
- For cleaning sanitary rooms and toilets
- Cleans surfaces and actively combats odours
- Packed per box of 6
- PH 3.5