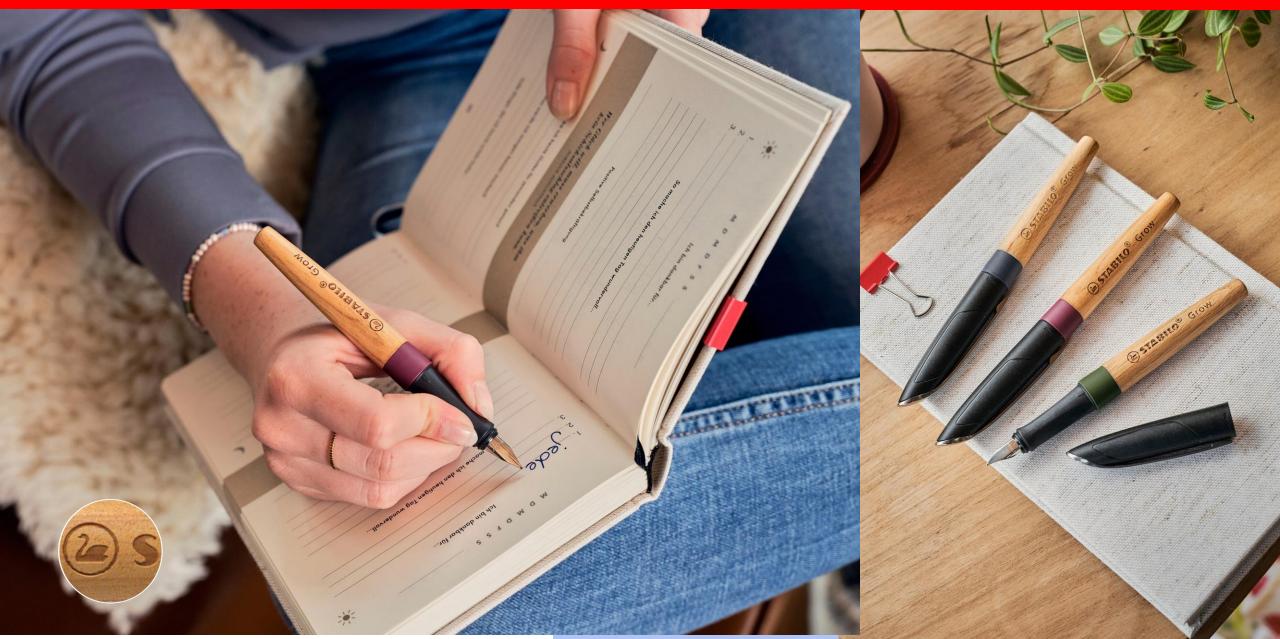

## STABILO<sup>®</sup> Grow climate neutral\* fountain pen

- Design, writing performance and sustainability
- Climate neutral\* through the use of biobased raw materials
  - High-quality stainless steel nib with
    iridium tip
  - No "pumping" effect due to springloaded cap
- Contains a standard ink cartridge in royal blue erasable ink