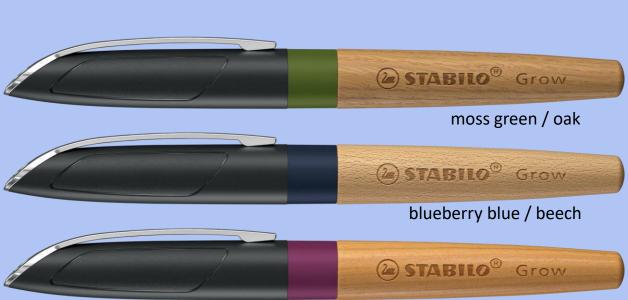

## **EXABILO**®

**The cap** is made of **natural fibers** (sunflower seed shells) instead of conventional plastic.

Shaft is 100% made of FSCcertified wood from Germany

STABILO® Grow

**Ergonomic handle** made of 100% **bioplastics**  This saves approx. **70%** of **CO2 emissions** compared with conventional fountain pens in the **raw materials** 

## plum red / cherry